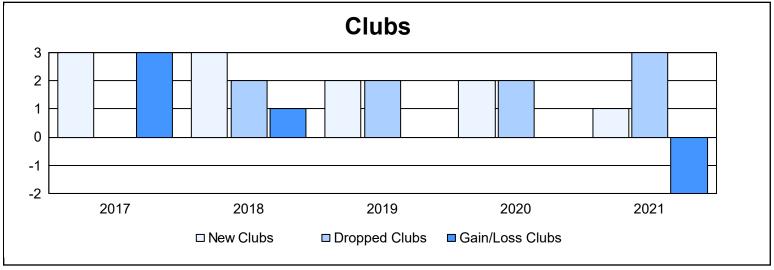

District 2 S2

As of June 2021 Cumulative

| Year      | New<br>Clubs | Dropped<br>Clubs | Gain/<br>Loss<br>Clubs | New<br>Members | Charter<br>Members | Reinstate<br>Members | Transfer<br>Members | Total<br>Member<br>Added | Total<br>Members<br>Dropped | Gain/<br>Loss<br>Members |
|-----------|--------------|------------------|------------------------|----------------|--------------------|----------------------|---------------------|--------------------------|-----------------------------|--------------------------|
| 2016-2017 | 3            | 0                | 3                      | 215            | 84                 | 7                    | 10                  | 316                      | 285                         | 31                       |
| 2017-2018 | 3            | 2                | 1                      | 244            | 98                 | 4                    | 5                   | 351                      | 320                         | 31                       |
| 2018-2019 | 2            | 2                | 0                      | 167            | 47                 | 12                   | 10                  | 236                      | 277                         | -41                      |
| 2019-2020 | 2            | 2                | 0                      | 181            | 43                 | 9                    | 4                   | 237                      | 304                         | -67                      |
| 2020-2021 | 1            | 3                | -2                     | 197            | 22                 | 21                   | 1                   | 241                      | 376                         | -135                     |
| Average   | 2            | 2                | 0                      | 201            | 59                 | 11                   | 6                   | 276                      | 312                         | -36                      |