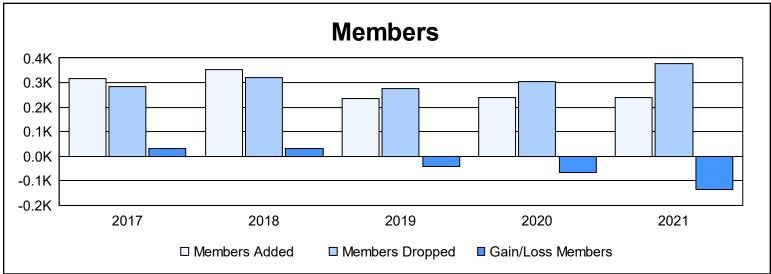

District 2 S2

As of June 2021 Cumulative

| Year      | New<br>Clubs | Dropped<br>Clubs | Gain/<br>Loss<br>Clubs | New<br>Members | Charter<br>Members | Reinstate<br>Members | Transfer<br>Members | Total<br>Member<br>Added | Total<br>Members<br>Dropped | Gain/<br>Loss<br>Members |
|-----------|--------------|------------------|------------------------|----------------|--------------------|----------------------|---------------------|--------------------------|-----------------------------|--------------------------|
| 2016-2017 | 3            | 0                | 3                      | 215            | 84                 | 7                    | 10                  | 316                      | 285                         | 31                       |
| 2017-2018 | 3            | 2                | 1                      | 244            | 98                 | 4                    | 5                   | 351                      | 320                         | 31                       |
| 2018-2019 | 2            | 2                | 0                      | 167            | 47                 | 12                   | 10                  | 236                      | 277                         | -41                      |
| 2019-2020 | 2            | 2                | 0                      | 181            | 43                 | 9                    | 4                   | 237                      | 304                         | -67                      |
| 2020-2021 | 1            | 3                | -2                     | 197            | 22                 | 21                   | 1                   | 241                      | 376                         | -135                     |
| Average   | 2            | 2                | 0                      | 201            | 59                 | 11                   | 6                   | 276                      | 312                         | -36                      |